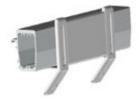

## A simple, cleverly designed system

Stardeck is a Delta cover, designed and manufactured by a market leader.

The best air volume/ slat thickness ratio available on the market

- Ultrasonically welded end plugs: water tightness guaranteed.
- Beautiful down to the finest detail: the end plug colour matches the slat colour.
- Stardeck covers are made of high quality PVC that confers excellent strength, despite the thin air cell walls

Some of the most important advantages offered by Stardeck covers are a result of this unique slat design; a large volume of air trapped inside the minimum amount of plastic.

#### The benefit is three-fold:

- Firstly, the air volume/slat thickness ratio ensures excellent cover buoyancy compared to other covers with thicker slats, this increased buoyancy limits the displacement and evacuation of water when the cover is deployed.
- Furthermore, the slats are absolutely watertight, water cannot enter the air cells. The air trapped inside is thus static and dry, guaranteeing optimum thermal insulation.
- Lastly, because the slat cover is extremely buoyant, it has an excellent load bearing capacity and can easily support the weight of a grown man.