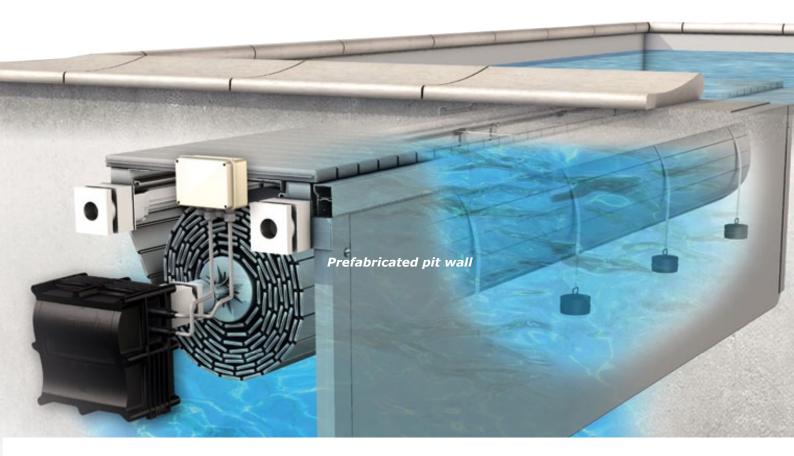

White, Beige, Grey or Light Blue.

- **Pit wall**: each pit wall is custom made in the factory. Pit walls are compatible with all pool water proofing methods (tiles, liner, reinforced PVC, etc.). The Stardeck pit wall mounting plates are fitted under the coping on either side of the pool, the pool waterproofing is not pierced.
- 6 Duckboarding models

## **Compatibility**

Stardeck High Water Line covers are compatible with every method of pool waterproofing (tiles, liner, reinforced PVC, etc.). The waterproofing is not pierced: the Stardeck pit wall is fixed to a mounting plate sealed under the coping at each side of the pool.

## Pit wall components

- 2 mass tinted PVC lateral guide braces,
- 1 mass tinted decorative strip, reinforced with an aluminium bar,
- 1 Pit wall comprising 40 mm thick, mass tined PVC panels designed to fit together.