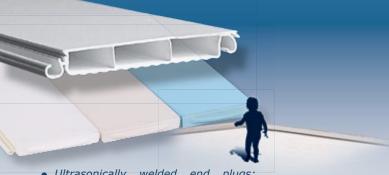

## A simple, cleverly designed system

Stardeck is a Delta cover, designed and manufactured by a market leader.

The best air volume/ slat thickness ratio available on the market

- Ultrasonically welded end plugs: water tightness guaranteed.
- Beautiful down to the finest detail: the end plug colour matches the slat colour.
- Stardeck covers are made of high quality PVC that confers excellent strength, despite the thin air cell walls

Some of the most important advantages offered by Stardeck covers are a result of this unique slat design; a large volume of air trapped inside the minimum amount of plastic.