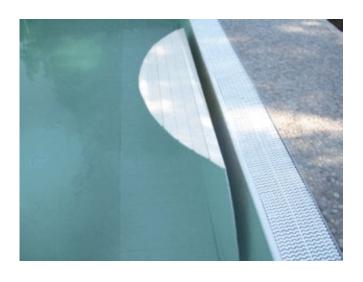

# High water level, a flawless finish.

By fitting your pool with mirror skimmers from the Aquareva range, you can raise the water level to only 5 cm from the top of the pool wall.

## **Compatibility**

Stardeck High Water Line covers are compatible with every method of pool waterproofing (tiles, liner, reinforced PVC, etc.). The waterproofing is not pierced: the Stardeck pit wall is fixed to a mounting plate sealed under the coping at each side of the pool.

High water level bracket

Pit wall

The light grey, lacquered aluminium brackets were purpose designed for pools with a water level 50 mm from the top of the pool wall (pools fitted with mirror skimmers), they should be installed at 50 cm intervals along the pool width.