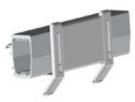

## A simple, cleverly designed system

Stardeck is a Delta cover, designed and manufactured by a market leader.

The best air volume/ slat thickness ratio available on the market

- Ultrasonically welded end plugs: water tightness guaranteed.
- Beautiful down to the finest detail: the end plug colour matches the slat colour.
- Stardeck covers are made of high quality PVC that confers excellent strength, despite the thin air cell walls

Some of the most important advantages offered by Stardeck covers are a result of this unique slat design; a large volume of air trapped inside the minimum amount of plastic.

#### The benefit is three-fold:

- Firstly, the air volume/slat thickness ratio ensures excellent cover buoyancy compared to other covers with thicker slats, this increased buoyancy limits the displacement and evacuation of water when the cover is deployed.
- Furthermore, the slats are absolutely watertight, water cannot enter the air cells. The air trapped inside is thus static and dry, guaranteeing optimum thermal insulation.
- Lastly, because the slat cover is extremely buoyant, it has an excellent load bearing capacity and can easily support the weight of a grown man.