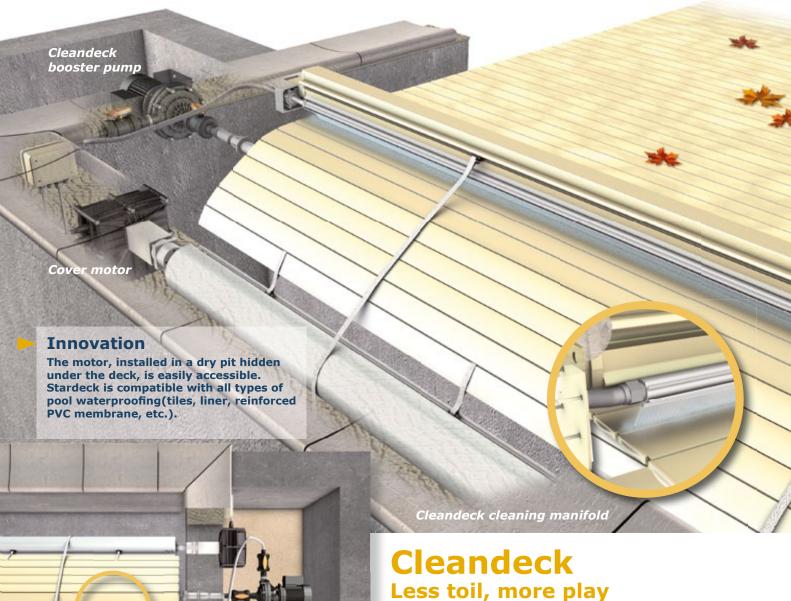

The brackets can bear the weight of the duck boarding and a person weighing up to 80 Kg, thus eliminating the need for a beam.

Stardeck covers can be fitted with a cleaning system, Cleandeck, that washes the slat cover down every time it rolls past, removing dirt and leaves.

Less toil, more play.

Your pool, just as you imagined it...

Procopi Pool Systems is a software tool, available exclusively from Procopi, that allows to preview and customise your waterproofing, your **pool fittings** and your **automatic cover**.