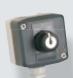

## Easy to use

A key operated switch, mounted near the pool and out of reach of children, commands operation of the slat cover while allowing the user to keep an eye on the pool to ascertain that no-one remains in the water while the cover is moving.