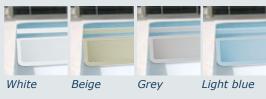

White, Beige, Grey or Light Blue.

- **Pit wall**: each pit wall is custom made in the factory. Pit walls are compatible with all pool water proofing methods (tiles, liner, reinforced PVC, etc.). The Stardeck pit wall mounting plates are fitted under the coping on either side of the pool, the pool waterproofing is not pierced.
- 6 Duckboarding models