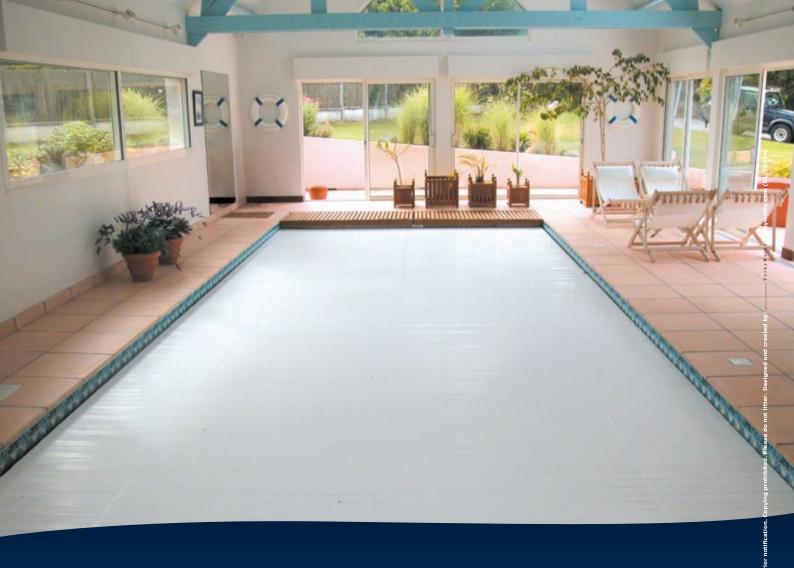

# Stardeck protects big beautiful pools

## Stardeck, the best protection

## **Reduces evaporation from** indoor pools

On indoor pools, the cover slats form an effective barrier that prevents evaporation and subsequent condensation on walls and windows. This barrier also significantly reduces heat loss and generates cost savings.