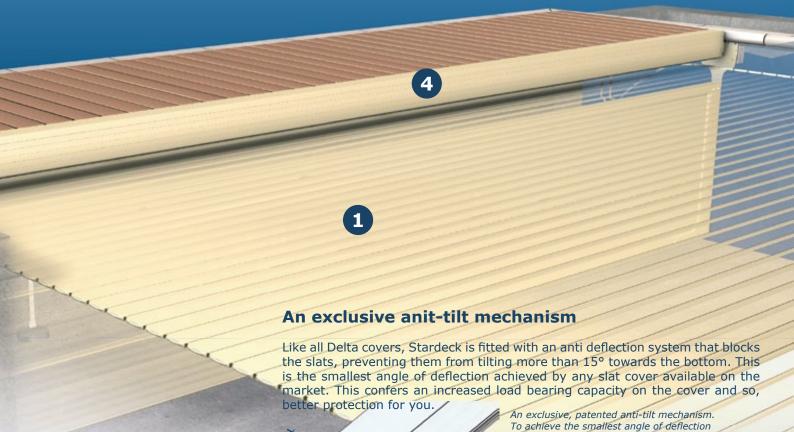

## Stardeck, the best protection

## Stardeck, the best protection

Slat cover Stardeck slats come in five different colours. Choose yours.

- **Delta Lock fasteners**
- 9 Delta Lock fastener colours are available: Light blue, Dark blue, White, Select vour Delta Lock fastener colour Caribbean Green, Beige, Grey, Anthracite from the palette available. grey, Black, Translucent Blue.