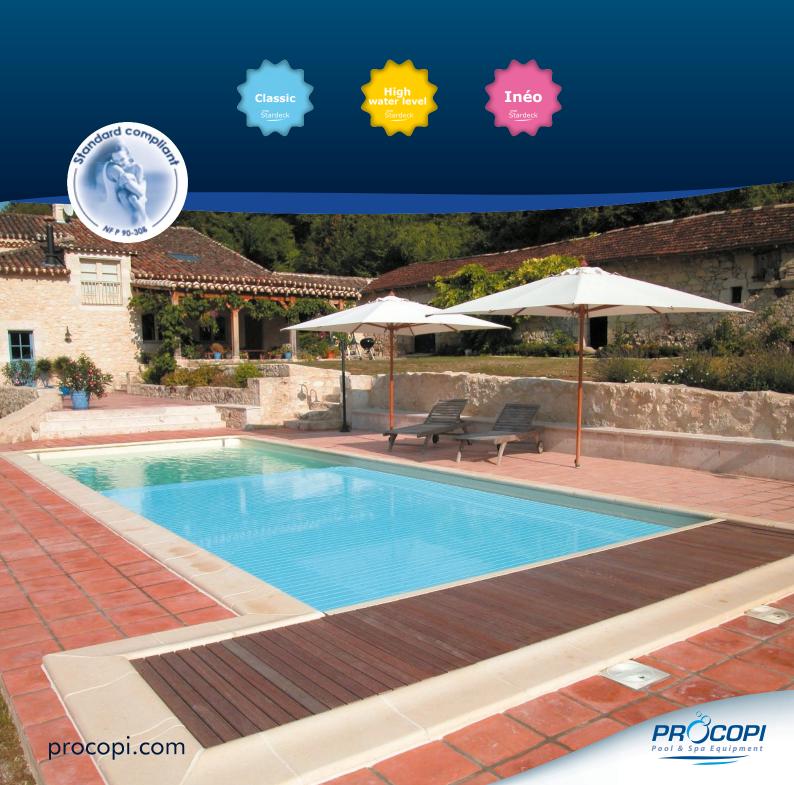

# Stardeck protects big beautiful pools

## Stardeck, the best protection

# Safety guaranteed

A Stardeck cover, like any Delta cover, is the best available means of preventing an accidental fall into a pool. Stardeck complies with every stipulation of the French pool safety standard, NF P 90-308, and allows you to enjoy your pool with complete peace of mind.