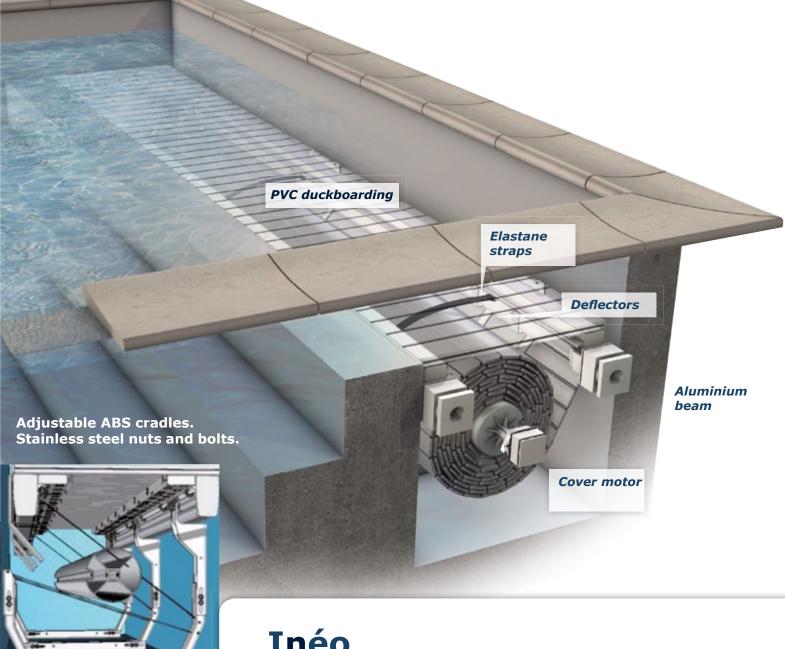

## A simple, cleverly designed system

Stardeck is a Delta cover, designed and manufactured by a market leader.

The best air volume/ slat thickness ratio available on the market

- Ultrasonically welded end plugs: water tightness guaranteed.
- Beautiful down to the finest detail: the end plug colour matches the slat colour.
- Stardeck covers are made of high quality PVC that confers excellent strength, despite the thin air cell walls

Some of the most important advantages offered by Stardeck covers are a result of this unique slat design; a large volume of air trapped inside the minimum amount of plastic.

#### The benefit is three-fold:

- Firstly, the air volume/slat thickness ratio ensures excellent cover buoyancy compared to other covers with thicker slats, this increased buoyancy limits the displacement and evacuation of water when the cover is deployed.
- Furthermore, the slats are absolutely watertight, water cannot enter the air cells. The air trapped inside is thus static and dry, guaranteeing optimum thermal insulation.
- Lastly, because the slat cover is extremely buoyant, it has an excellent load bearing capacity and can easily support the weight of a grown man.

## Easy to use

A key operated switch, mounted near the pool and out of reach of children, commands operation of the slat cover while allowing the user to keep an eye on the pool to ascertain that no-one remains in the water while the cover is moving.