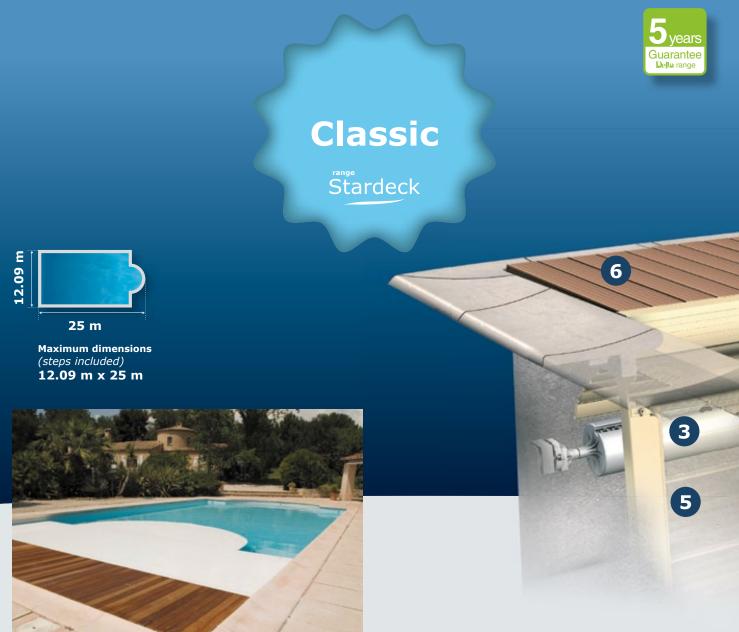

## **Beauty and genius**

Within the pool industry, Stardeck is recognised as the reference for pools under construction. Its design, particularly suited to larger pools, blends irreproachable functionality with flawless visual appeal.

Flawless visual appeal: Your cover is entirely hidden so Stardeck has no visual impact on the look of your pool.

Technical Genius: with its powerful, high torque motor and a 'fit for purpose' mechanical structure, Stardeck is suitable for pools up to 12.09 x 25m.

## Stardeck, the best protection

Slat cover Stardeck slats come in five different colours. Choose yours.

- **Delta Lock fasteners**
- 9 Delta Lock fastener colours are available: Light blue, Dark blue, White, Select vour Delta Lock fastener colour Caribbean Green, Beige, Grey, Anthracite from the palette available. grey, Black, Translucent Blue.

White, Beige, Grey or Light Blue.

- **Pit wall**: each pit wall is custom made in the factory. Pit walls are compatible with all pool water proofing methods (tiles, liner, reinforced PVC, etc.). The Stardeck pit wall mounting plates are fitted under the coping on either side of the pool, the pool waterproofing is not pierced.
- 6 Duckboarding models