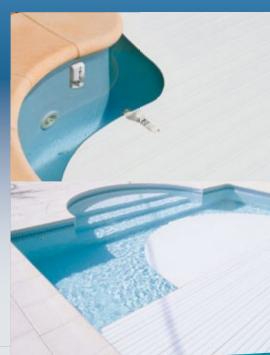

## **Beauty and genius**

Within the pool industry, Stardeck is recognised as the reference for pools under construction. Its design, particularly suited to larger pools, blends irreproachable functionality with flawless visual appeal.

Flawless visual appeal: Your cover is entirely hidden so Stardeck has no visual impact on the look of your pool.

Technical Genius: with its powerful, high torque motor and a 'fit for purpose' mechanical structure, Stardeck is suitable for pools up to 12.09 x 25m.