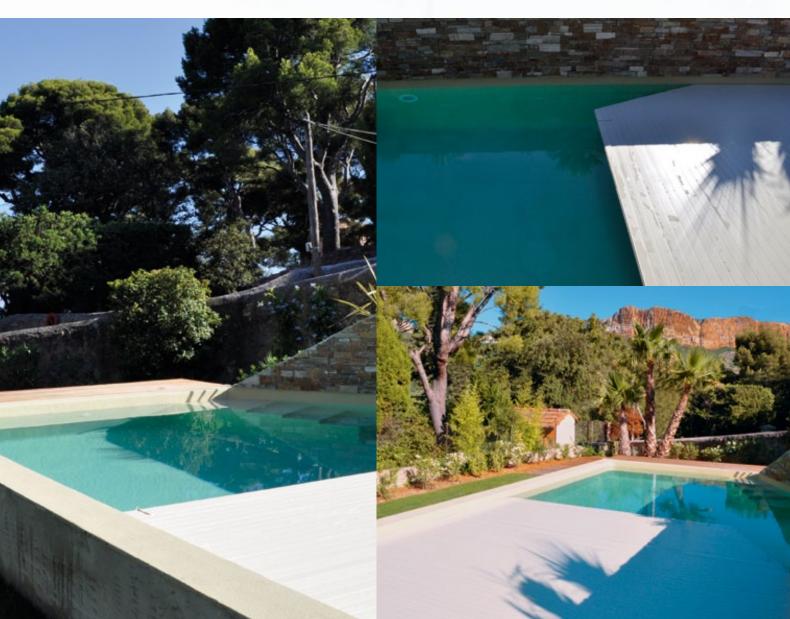

# Stardeck protects big beautiful pools

### **Beautiful**

Stardeck combines effective and reliable protection with an undeniable visual appeal. Each cover is designed to harmoniously follow the contour of your pool and the wide choice of slat colours allows you to add an additional touch of refinement.

Stardeck, the best, and most beautiful, protection available.