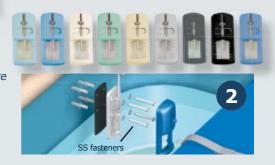

## Stardeck, the best protection

Slat cover Stardeck slats come in five different colours. Choose yours.

- **Delta Lock fasteners**
- 9 Delta Lock fastener colours are available: Light blue, Dark blue, White, Select vour Delta Lock fastener colour Caribbean Green, Beige, Grey, Anthracite from the palette available. grey, Black, Translucent Blue.