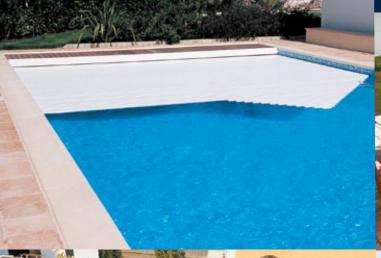

A simple twist of a key and in just a few seconds your cover closes effortlessly over your pool. Your pool is secured, your peace of mind is guaranteed.

### **Beautiful**

Stardeck combines effective and reliable protection with an undeniable visual appeal. Each cover is designed to harmoniously follow the contour of your pool and the wide choice of slat colours allows you to add an additional touch of refinement.