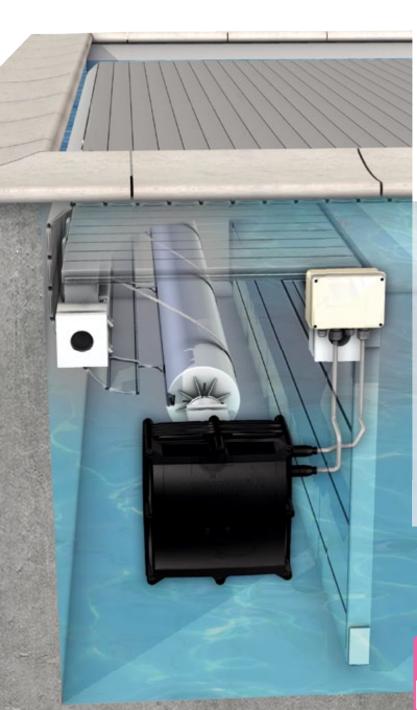

## A simple, cleverly designed system

Stardeck is a Delta cover, designed and manufactured by a market leader.

The best air volume/ slat thickness ratio available on the market

- Ultrasonically welded end plugs: water tightness guaranteed.
- Beautiful down to the finest detail: the end plug colour matches the slat colour.
- Stardeck covers are made of high quality PVC that confers excellent strength, despite the thin air cell walls

Some of the most important advantages offered by Stardeck covers are a result of this unique slat design; a large volume of air trapped inside the minimum amount of plastic.

White, Beige, Grey or Light Blue.

- **Pit wall**: each pit wall is custom made in the factory. Pit walls are compatible with all pool water proofing methods (tiles, liner, reinforced PVC, etc.). The Stardeck pit wall mounting plates are fitted under the coping on either side of the pool, the pool waterproofing is not pierced.
- 6 Duckboarding models

## **Compatibility**

Stardeck High Water Line covers are compatible with every method of pool waterproofing (tiles, liner, reinforced PVC, etc.). The waterproofing is not pierced: the Stardeck pit wall is fixed to a mounting plate sealed under the coping at each side of the pool.